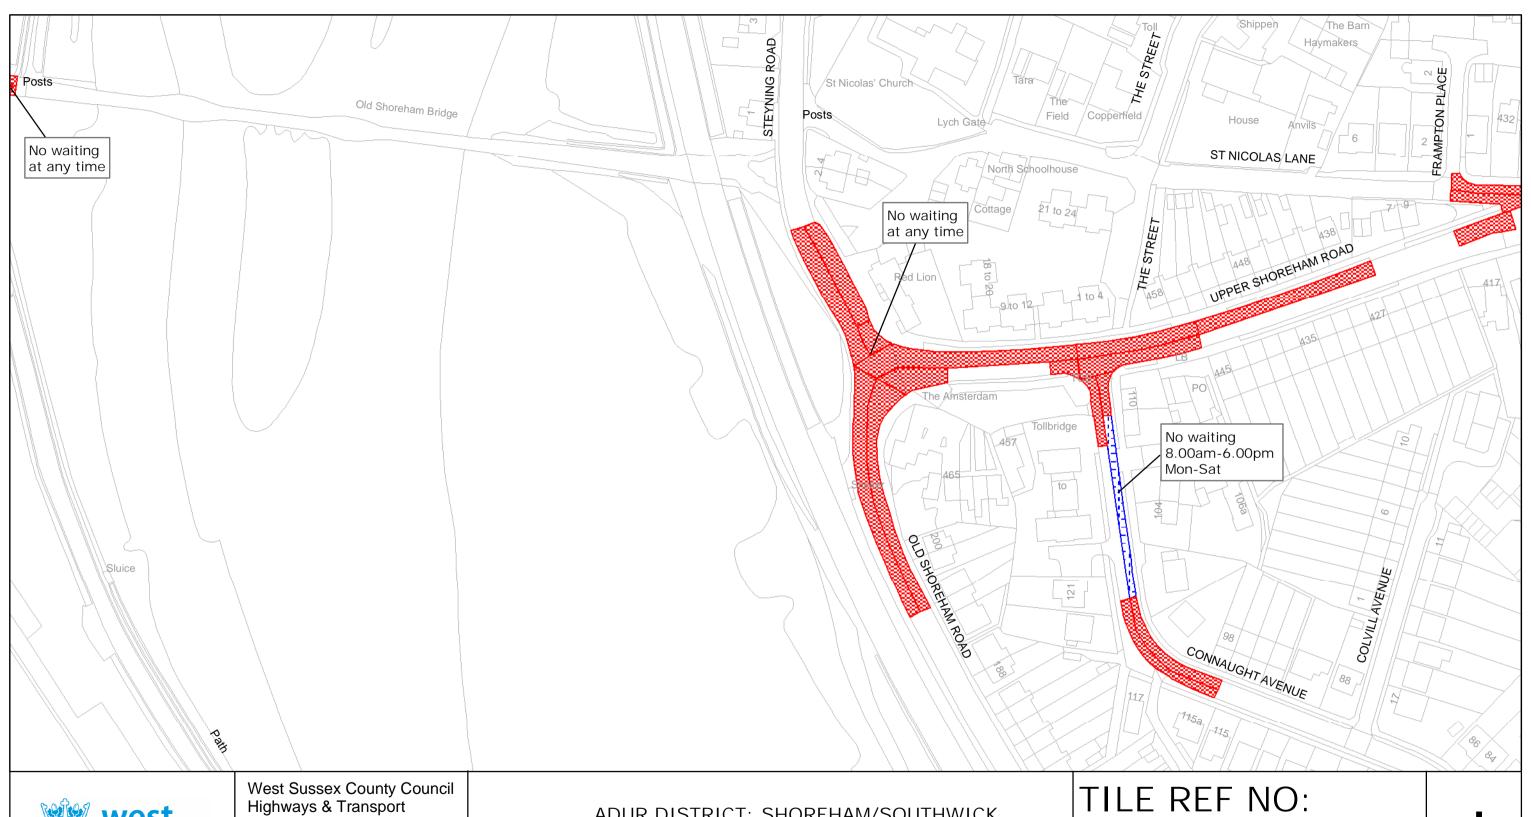

effer DELEGATED AUTHORITY

West Sussex County Council Highways & Transport The Grange Tower Street Chichester West Sussex PO19 1RH

ADUR DISTRICT: SHOREHAM/SOUTHWICK
WAITING RESTRICTIONS

SHEET ISSUE NO 2 SHEET ACTIVE FROM - 08/11/2010

TQ2005NEN

SCALE: 1:1250 at A3 size

Reproduced from or based upon 2010 Ordnance Survey mapping with permission of the Controller of HMSO (c) Crown Copyright reserved.

Unauthorised reproduction infringes Crown copyright and may lead to prosecution or civil proceedings West Sussex County Council Licence No. 100023447