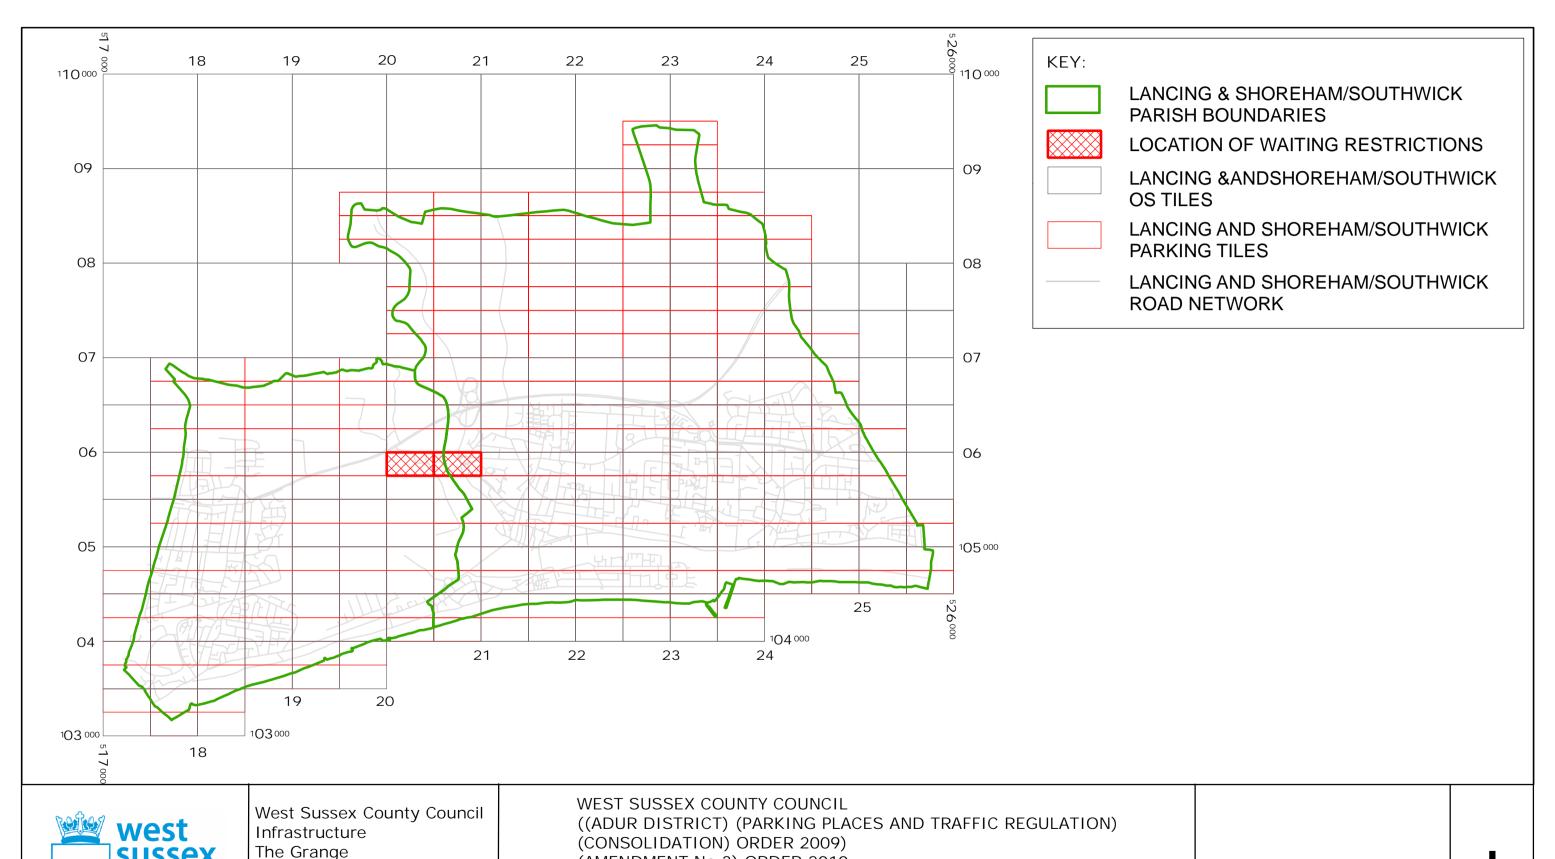

## WEST SUSSEX COUNTY COUNCIL ((ADUR DISTRICT) (PARKING PLACES AND TRAFFIC REGULATION) (CONSOLIDATION) ORDER 2009) (AMENDMENT No. 3) ORDER 2010

(AMENDMENT No.3) ORDER 2010

LOCATION OF WAITING RESTRICTIONS

Reproduced from or based upon 2009 Ordnance Survey mapping with permission of the Controller of HMSO (c) Crown Copyright reserved.

Unauthorised reproduction infringes Crown copyright and may lead to prosecution or civil proceedings West Sussex County Council Licence No. 100018485

**Tower Street** 

West Sussex PO19 1RH

Chichester

<u>+</u>

SCALE: 1:40,000

DATE: 08/11/2010