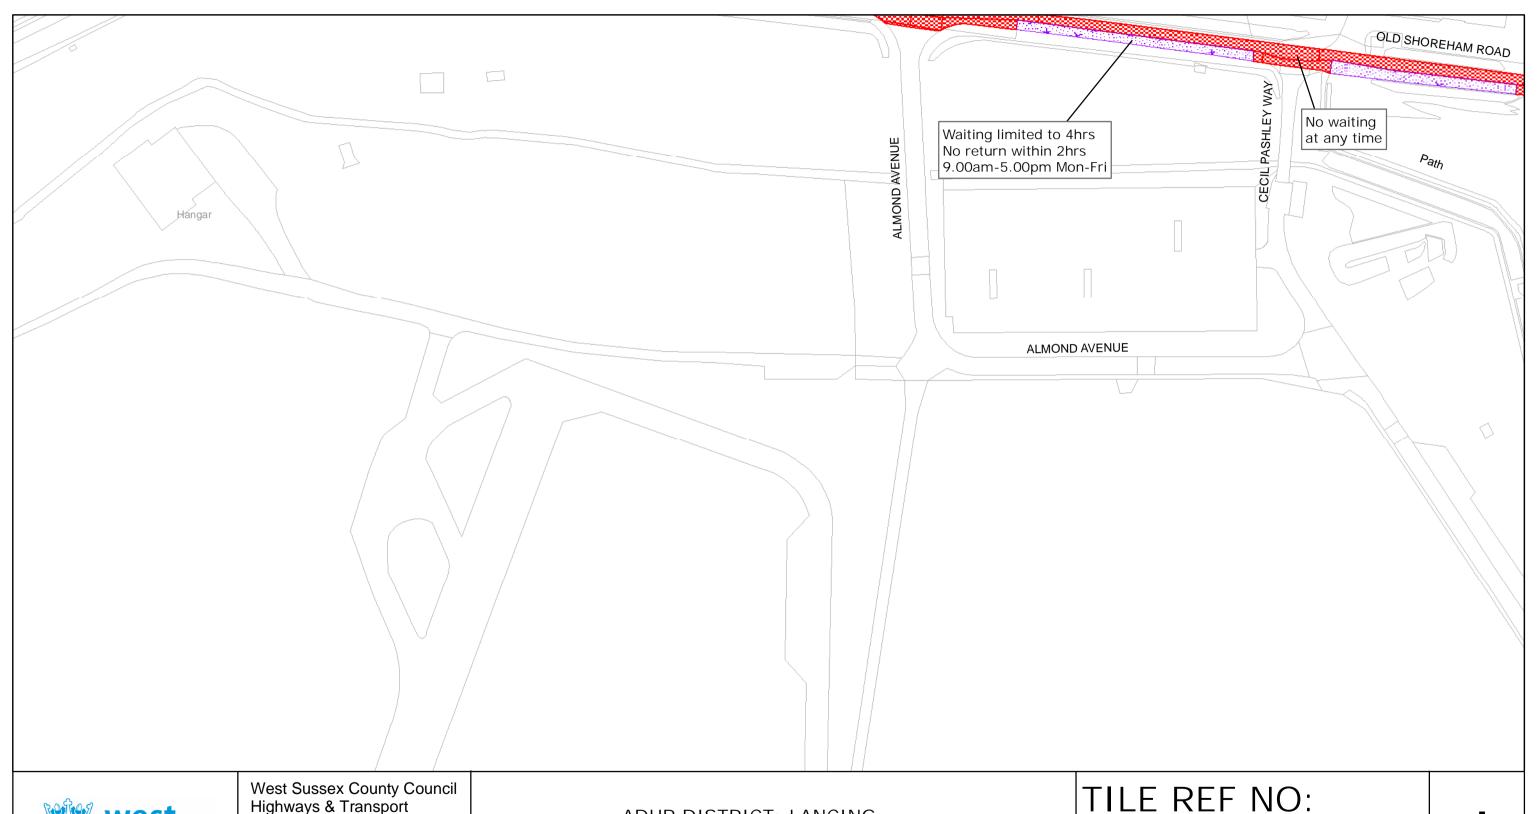

West Sussex County Council Highways & Transport The Grange Tower Street Chichester West Sussex PO19 1RH

ADUR DISTRICT: LANCING

WAITING RESTRICTIONS

TQ2005NWN

SHEET ISSUE NO 2 1: 1250 SHEET ACTIVE FROM - 08/11/2010 at A3 size

SCALE: 1:1250 at A3 size

Reproduced from or based upon 2010 Ordnance Survey mapping with permission of the Controller of HMSO (c) Crown Copyright reserved.

Unauthorised reproduction infringes Crown copyright and may lead to prosecution or civil proceedings West Sussex County Council Licence No. 100023447